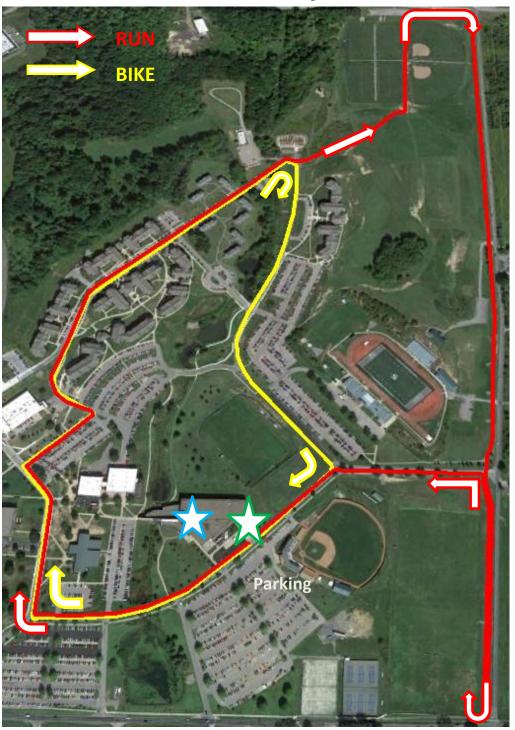

# **SRU Campus Recreation Mini Triathlon Course Map**

### **Course Description**

# Swim 425 yards

Swim start is located in the Aebersold Recreation Center (ARC) Pool. There will be 2 swimmers per lane each swimming on their own side (no circle swimming). Swim consists of 17 lengths totaling 425 yards in total.

Transition Area- Located on the S.E. lawn located next to the ARC.

#### **Bike Course 10.5 Miles**

The bike course consists of a 1.3 mile loop completed 8 times to equal 10.5 miles in total. Exit transition area- Right onto Stadium Drive (asphalt) – Right onto E. Campus Loop (asphalt)- Right into Union Parking lot (asphalt) – Sharp Uphill Left turn (caution) onto access road behind Boozel Dining Hall (asphalt) – Merge right onto Rock Pride Drive (asphalt) – Sharp right onto North Road (asphalt) – Right onto Stadium Drive.

## **Run Course 2.5 Miles**

The run course consists of a loop completed 1 time to equal 2.5 miles in total. Exit the transition area – Right onto Stadium Drive (asphalt), Right onto E. Campus Loop (asphalt road or cement sidewalk) – Right into Union Parking lot (asphalt) – Sharp Uphill Left turn (caution) onto access road behind Boozel Dining Hall (asphalt) – Merge right onto Rock Pride Drive (asphalt road or cement sidewalk) – Left on Gravel Road (gravel) – Left on gravel path through the Intramural Complex (gravel) – Right through parking lot (gravel) – Right onto Exercise path (along Harmony Road- Asphalt) – U-Turn at the end of the Exercise Path – Left onto Stadium Drive (asphalt).